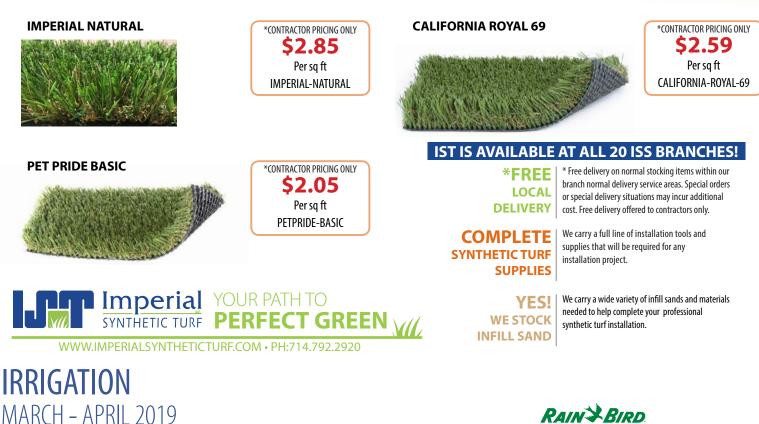

|

## SYNTHETIC TURF MARCH - APRIL 2019





### NEW PRODUCT

#### RAIN BIRD ESP4-ME3 MODULAR CONTROLLER PRE ORDER NOW



**PRE-ORDER BY MARCH 22** CONTROLLERS SHIP EARLY APRIL **PROMO-RAINBIRD-PRE** 







RAINSBIRD

**TBOS-BT BLUETOOTH** BATTERY-OPERATED IRRIGATION CONTROLLER

The TBOS-BT 9V Battery Controller provides commercial-level irrigation control that you can program with your smartphone via the free Rain Bird mobile app.





**PROMO-RAINBIRD-9V** 

RAINSBIRD ESP9V

BATTERY-OPERATED IRRIGATION CONTROLLER

Get reliable automatic irrigation control when you don't have AC power with the ESP-9V Series Battery Operated Controller.



**PROMO-RAINBIRD-9V** 



4" POP UP

\$.99 each 1804



RAIN BIRD **R-VAN SPRAY HEAD** 4" POP UP



R-VAN14 R-VAN24-360 R-VAN14-360 R-VAN-LCS R-VAN18 **R-VAN-RCS** R-VAN18-360 **R-VAN-SST** R-