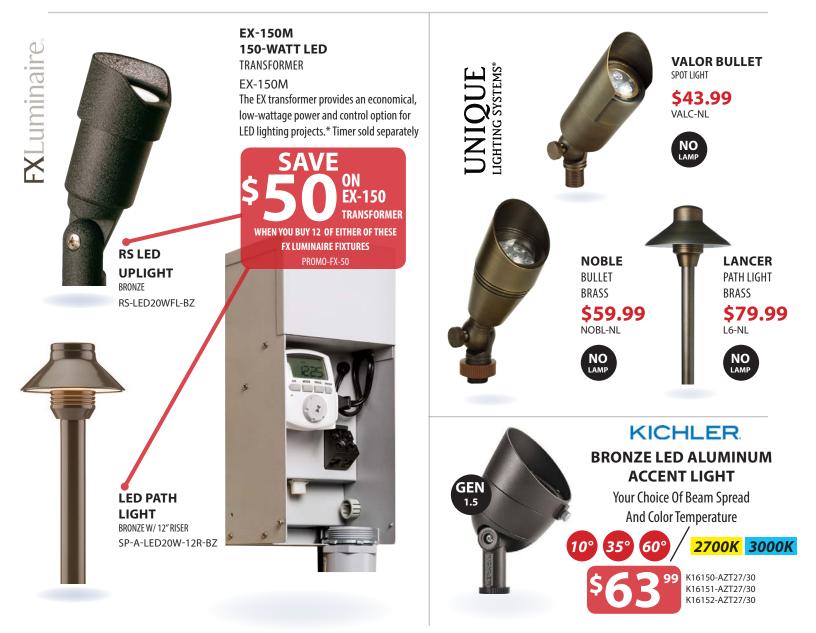

## **OUTDOOR LIGHTING** MARCH – APRIL 2019

6.25", BRASS **\$25.99** AL150

7", BRASS

AL100

\$21.99

BRASS STEM 12" OR 18"

\$39.99

\$41.99

ALSTEM12

ALSTEM18

**AREA LIGHT HAT** 

**AREA LIGHT HAT** 

#### PUTTING LIGHT NO LAMP INCLUDED \$95.99 GOLF100

STEP/ LEDGE LIGHT 6", BRONZE FINISH

\$46.99 SL75-LED

4 WATT MR16 LED 250 LUMENS 29K \$18.99

**> 10.99** LMR16-LED-4W-F