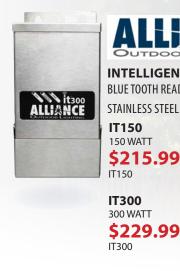

## **OUTDOOR LIGHTING** MARCH – APRIL 2019

6.25", BRASS **\$25.99** AL150

7", BRASS

AL100

\$21.99

BRASS STEM 12" OR 18"

\$39.99

\$41.99

ALSTEM12

ALSTEM18

**AREA LIGHT HAT** 

**AREA LIGHT HAT** 

#### PUTTING LIGHT NO LAMP INCLUDED \$95.99 GOLF100

STEP/ LEDGE LIGHT 6", BRONZE FINISH

\$46.99 SL75-LED

4 WATT MR16 LED 250 LUMENS 29K \$18.99

**> 10.99** LMR16-LED-4W-F