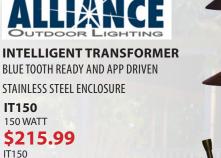

## **OUTDOOR LIGHTING** MARCH – APRIL 2019

6.25", BRASS **\$25.99** AL150

7", BRASS

AL100

\$21.99

BRASS STEM 12" OR 18"

\$39.99

\$41.99

ALSTEM12

ALSTEM18

**AREA LIGHT HAT** 

**AREA LIGHT HAT** 

#### PUTTING LIGHT NO LAMP INCLUDED \$95.99 GOLF100

STEP/ LEDGE LIGHT 6", BRONZE FINISH

\$46.99 SL75-LED

4 WATT MR16 LED 250 LUMENS 29K \$18.99

**> 10.99** LMR16-LED-4W-F