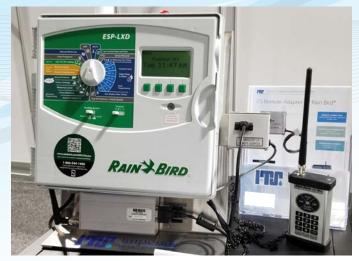

#### ITS Remote Adapter for Rain Bird®

MODEL NUMBER: #RB-PMA RB-PMA Unit Features:

- Works on both conventional and two-wire systems.
- Intelligent remote interface.
- Conventional: up to station #48.
- Two-wire: up to station #200

#### Compatible with Many Rain Bird Controller Models Including:

Rain Bird ESP-LXMEF Rain Bird ESP-LXME Rain Bird ESP-LXD Rain Bird ESP-LXM Rain Bird ESP-LX-Basic

**EROSION CONTROL** MARCH – APRIL 2019

EROSION STRAW WATTLES 9" X 25' ROLL Every day low price WATTLE-STRAW

**BONDED FIBER** 

RAINER401

MATRIX MULCH 50LB

**Every day low price** 

JUTE FABRIC ROLLS 4'X225' ROLLS Every day low price JUTENET

• Can be used as a permanent mount or

• 9-Pin rain master pro-max connection.

a portable interface.

• List price \$450

• Easy and simple installation.

KENT GARNER EROSION SALES PH:760.559.0078 KENTG@IMPERIALSPRINKLER.COM