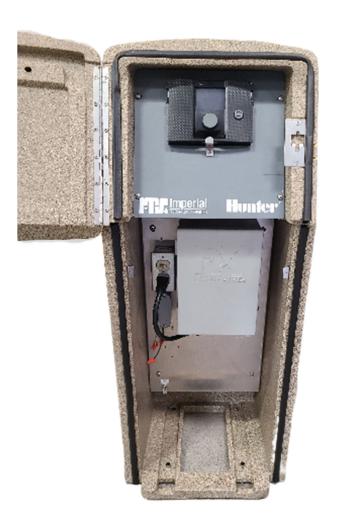

#### **DESCRIPTION:**

This ITS ICA6P controller assembly includes the Hunter FX Luminaire lighting control system in a weather proof plastic controller enclosure. The lighting controller face panel is easily removed for servicing with the power transformer case mounted below on a stainless steel backplate. The ribbon cable from the face plate to the transformer is well hidden for a clean install. A mounting template is provided for the installation of the concrete pad.

# **FEATURES:**

- Honeycombed Plastic Enclosure for Cooler Operation
- Keylock with #751 Key
- Dent and Scratch Proof
- More Cost Effective than Metal Boxes
- Gasketed Top and Bottom Doors for Weather Resistance
- Allows Internal Antenna Usage
- Includes Switched Power Outlet
- Includes all Brackets, Plates, and Hinges Depending on the Specific Model