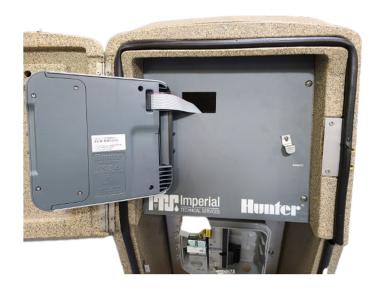

#### **FEATURES:**

- Dent and Scratch Proof Honeycombed Enclosure Runs Cooler than Similar Products Made out of Stainless Steel
- Keylock and Key Included with Optional Hasp
- Cost Effective
- Gasketed Top and Bottom Doors for Weather Resistance
- Vented for Air Flow
- Allows Internal Antenna Usage
- Included Brackets, Lexan Covered Front Plate, Back Plate, Extended Ribbon Cable, and Hinge Hardware
- Installation Template Included
- Enclosure Magnets for Lower Door Retention when Top Door is in Open Position
- Power Cord Included