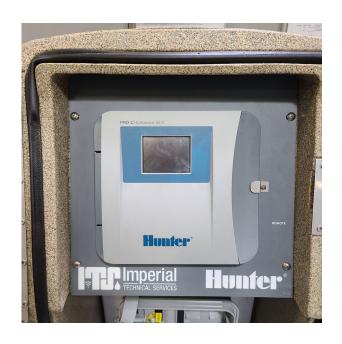

# ITS Plastic Controller Enclosure with Hunter Pro-C Hydrowise

Model Number: ICA6P-HU10-XX

#### **DESCRIPTION:**

The Imperial Controller Assembly (ICA6P-HU10-XX) is a cost effective, landscape friendly, weather resistant, plastic controller assembly with the Hunter Pro-C Hydrowise wifi enabled controller.

## Sample Example :

MODEL: ICA6P-HU10-32

This is a Plastic Assembly with the Hunter Hydrowise Pro-C controller with 32 Stations.