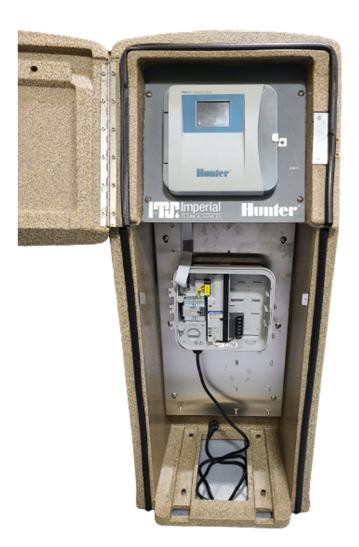

# ITS Plastic Controller Enclosure with Hunter Pro-C Hydrowise

Model Number: ICA6P-HU10-XX

#### **DESCRIPTION:**

The Imperial Controller Assembly (ICA6P-HU10-XX) is a cost effective, landscape friendly, weather resistant, plastic controller assembly with the Hunter Pro-C Hydrowise wifi enabled controller.

## Sample Example :

MODEL: ICA6P-HU10-32

This is a Plastic Assembly with the Hunter Hydrowise Pro-C controller with 32 Stations.