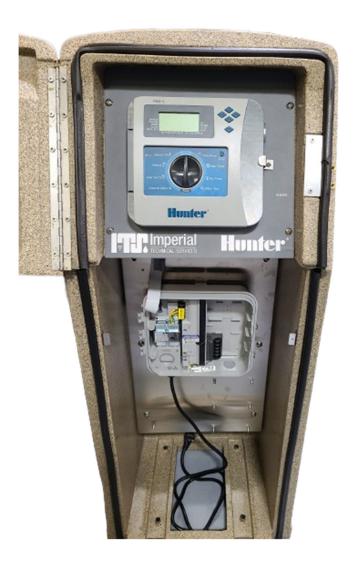

# ITS Plastic Controller Enclosure with Hunter Pro-C

Model Number: ICA6P-HU13-XX

#### **DESCRIPTION:**

The Imperial Controller Assembly (ICA6P-HU13-XX) is a cost effective, landscape friendly, weather resistant, plastic controller assembly with the Hunter Pro-C controller.

## Sample Example :

MODEL: ICA6P-HU13-16

This is a Plastic Assembly with the Hunter Pro-C controller with 16 Stations.