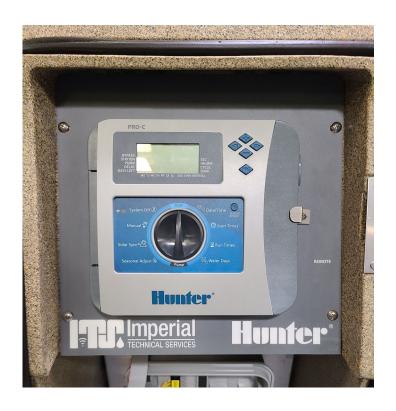

#### **DESCRIPTION:**

The Imperial Controller Assembly (ICA6P-HU13-XX) is a cost effective, landscape friendly, weather resistant, plastic controller assembly with the Hunter Pro-C controller.

## Sample Example :

MODEL: ICA6P-HU13-16

This is a Plastic Assembly with the Hunter Pro-C controller with 16 Stations.