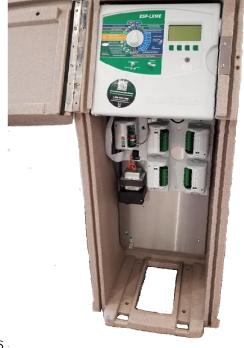

### **DESCRIPTION:**

The Imperial Controller Assembly (ICA6P) is a plastic controller enclosure made using rotational molding which results in a durable, long life product that is meant to withstand the harshest of weather and environmental conditions.

The unit comes standard with the Rain Bird ESP-LXMEF controller with 12 stations. Additional component such as station modules, cartridges, and communication equipment can be purchased separately and can easily be installed by the contractor.

#### FEATURES:

- This honeycombed enclosure runs cooler than similar products made out of stainless steel.
- Dent and Scratch Proof
- More Cost Effective than Metal
- Gasketed Top and Bottom Doors for Weather resistance
- Allows Internal Antenna Usage
- #751 Keylock Door and Optional Hasp Lock Kit for Padlock
- Pre-configured for mounting accessory items