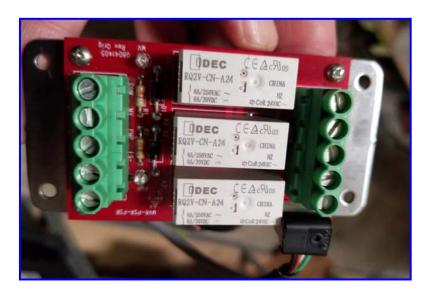

## ITS Master Valve, Pump, and Flow Sensor Relay Kit Model Number: MVR/PSR/FSR

## **DESCRIPTION:**

This is the only fully independent relay kit on the market for irrigation controllers. Three separate relays allow complete independence of pump, master valve and flow sensor between multiple irrigation controllers. This relay kit can be used with either normally closed or normally open master valve situations. If there are more than two controllers in the wiring scenario then additional relays kits can be added to keep all controllers fully independent. No additional power source is required.

## FEATURES:

- Three Fully Independent Relays
- Labeled Terminal Blocks
- Normally Open or Normally Closed Circuits
- No Additional Power Source Required
- Easily Mounted Inside Controller
- Easily Mountable Packaging