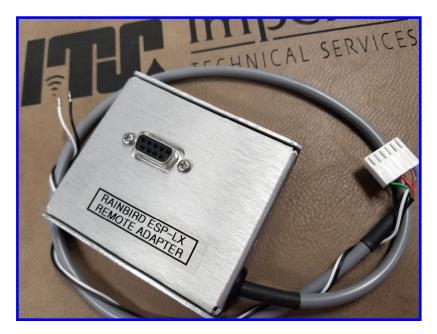

## **ITS Remote Permanent Mount Adapter**

Model Number: ITS-RB-PMA

## **DESCRIPTION:**

This simple to use adapter allows users to utilize their existing Rain Master Pro-Max series remote products on select Rain Bird line of commercial controllers. And whether the controller is conventional or 2-wire, this device acts as a "smart" adapter allowing the remote to access the controller through its remote port rather than a by-pass device that simply sends power around the controller to the individual station terminals which is not typically possible on 2-wire controllers.

Being "smart" the controller will display what station the remote is accessing all the way up to station 200 on their 2-wire LXD series controllers.

This adapter can be permanently installed on a controller or it can be taken from clock to clock with a simple remote port plug-in and alligator clips on the two black and white power wires.

## FEATURES:

- Intelligent Remote Connection
- Works on Standard or 2-Wire Rain Bird Controller \*
- Utilizes Rain Master Pro-Max Field Remote
- Works with Stations From 1 to 200
- Works on Various Models Including;
  - ~ LXMEF
  - ~ LXD
  - ~ LX
- Connects to Rain Bird Remote Port
- Powers Through Controllers Transformer