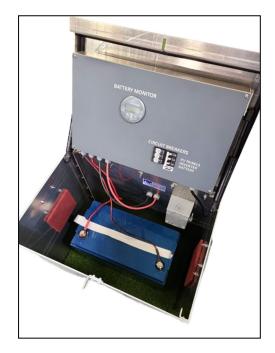

The all-aluminum box provides a hasp for padlock lock-up and dual handles that can be used to chain/cable the box down for anti-theft protection.

## **FEATURES**:

- 200 Watt Solar Panel and Mounting Bracket \*
- 200 Watt Panel = 58" x 26"
- 160 Amp Hour LiFeP04 Type Battery
- Padlock Hasp on Box
- Weather Resistant 120VAC Lockable Outlet Box on Back for Easy Hookup
- Vented Box with Vent Pads for Airflow
- 3 Year Limited Warranty (excludes Battery)