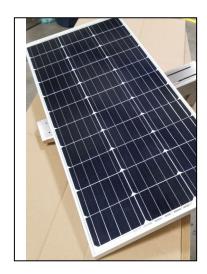

## **FEATURES**:

- 200 Watt Solar Panel and Mounting Bracket \*
- 200 Watt Panel = 58" x 26"
- 160 Amp Hour LiFeP04 Type Battery
- Padlock Hasp on Box
- Weather Resistant 120VAC Lockable Outlet Box on Back for Easy Hookup
- Vented Box with Vent Pads for Airflow
- 3 Year Limited Warranty (excludes Battery)